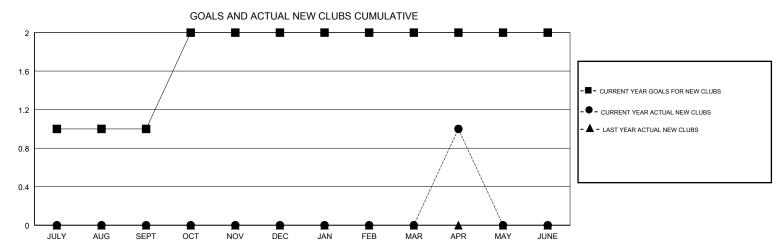

## MONTHLY MEMBERSHIP PROGRESS REPORT

Results as of: 04/30/2019

## GMT: OPEN District 27 A2 LOCATION WISCONSIN







| DROPPED CLUBS: 1 |    | 25 CLUBS OF 42 ADDED 1 OR MORE<br>NEW MEMBERS | GENDER DISTRIBUTION           MALE         1,180 (82.12%)           FEMALE         257 (17.88%) |     |
|------------------|----|-----------------------------------------------|-------------------------------------------------------------------------------------------------|-----|
| DROPPED MEMBERS  |    |                                               | Women Percentage Fiscal Year Goal: 20%                                                          |     |
| DECEASED         | 9  | CLICK HERE FOR CUMULATIVE MEMBERSHIP DATA     | TOTAL FAMILY UNIT MEMBERS                                                                       | 155 |
| CLUB CANCELLED   | 10 |                                               |