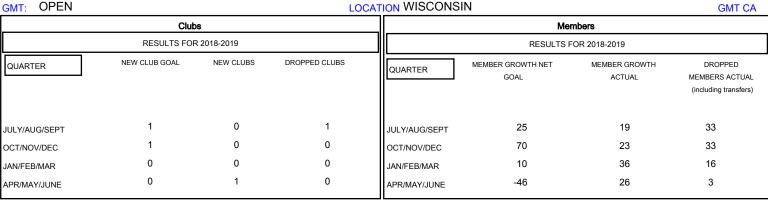

## MONTHLY MEMBERSHIP PROGRESS REPORT

Results as of: 04/30/2019

## GMT: OPEN District 27 A2 LOCATION WISCONSIN







| DROPPED CLUBS: 1 |    | 25 CLUBS OF 42 ADDED 1 OR MORE<br>NEW MEMBERS | GENDER DISTRIBUTION           MALE         1,180 (82.12%)           FEMALE         257 (17.88%) |     |
|------------------|----|-----------------------------------------------|-------------------------------------------------------------------------------------------------|-----|
| DROPPED MEMBERS  |    |                                               | Women Percentage Fiscal Year Goal: 20%                                                          |     |
| DECEASED         | 9  | CLICK HERE FOR CUMULATIVE MEMBERSHIP DATA     | TOTAL FAMILY UNIT MEMBERS                                                                       | 155 |
| CLUB CANCELLED   | 10 |                                               |