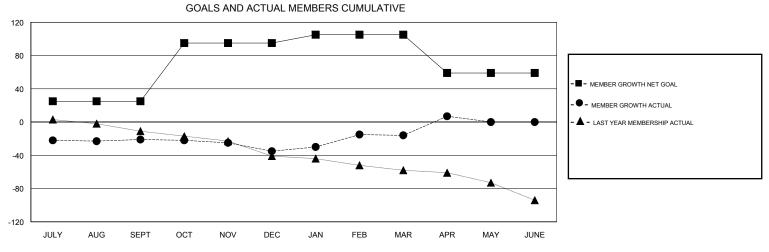

## MONTHLY MEMBERSHIP PROGRESS REPORT

Results as of: 04/30/2019

## GMT: OPEN District 27 A2 LOCATION WISCONSIN







| DROPPED CLUBS: 1 |    | 25 CLUBS OF 42 ADDED 1 OR MORE<br>NEW MEMBERS | GENDER DISTRIBUTION           MALE         1,180 (82.12%)           FEMALE         257 (17.88%) |     |
|------------------|----|-----------------------------------------------|-------------------------------------------------------------------------------------------------|-----|
| DROPPED MEMBERS  |    |                                               | Women Percentage Fiscal Year Goal: 20%                                                          |     |
| DECEASED         | 9  | CLICK HERE FOR CUMULATIVE MEMBERSHIP DATA     | TOTAL FAMILY UNIT MEMBERS                                                                       | 155 |
| CLUB CANCELLED   | 10 |                                               |